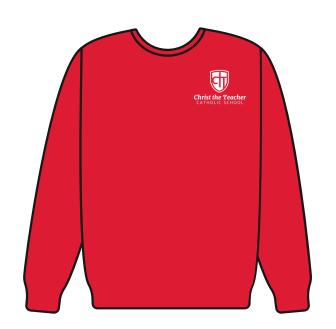

|             |         |
| Payment Method:                              |             |         |
| Cash   Check Enclosed   Please Charge Credit | Card        |         |
| Credit Card #: Exp. Date                     | e: CVC #: _ |         |
| Amount to be charged on card:                |             |         |
| Signature:                                   | Date:       |         |

FORMS MUST BE TURNED IN BY 9/16 FOR ALL ORDERS!







#### **PRINTED HOODIE**

**ADULT: \$25** 

**YOUTH: \$20** 

#### EMBROIDERED HOODIE

ADULT: \$55







#### ATHLETIC PRINTED T-SHIRT

**ADULT: \$20** 

**YOUTH: \$20** 

### ATHLETIC PRINTED LONG SLEEVE

**ADULT: \$22** 





# POLO SHIRTS W/EMBROIDERED LOGO

ADULT: \$25





## CREWNECK W/EMBROIDERED LOGO

**ADULT: \$35** 

**YOUTH: \$35** 



### CREWNECK W/PRINTED LOGO

**ADULT: \$18**