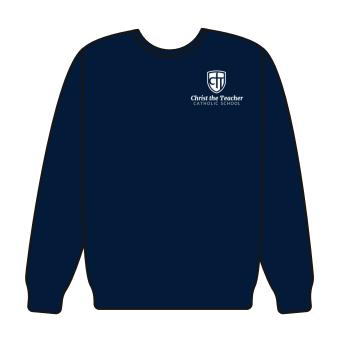

|             |         |
| Name to be charged on card:                  |             |         |
| Payment Method:                              |             |         |
| Cash   Check Enclosed   Please Charge Credit | Card        |         |
| Credit Card #: Exp. Date                     | e: CVC #: _ |         |
| Amount to be charged on card:                |             |         |
| Signature:                                   | Date:       |         |

FORMS MUST BE TURNED IN BY 9/16 FOR ALL ORDERS!







#### **PRINTED HOODIE**

**ADULT: \$25** 

**YOUTH: \$20** 

#### EMBROIDERED HOODIE

ADULT: \$55







#### ATHLETIC PRINTED T-SHIRT

**ADULT: \$20** 

**YOUTH: \$20** 

### ATHLETIC PRINTED LONG SLEEVE

**ADULT: \$22** 





# POLO SHIRTS W/EMBROIDERED LOGO

ADULT: \$25





## CREWNECK W/EMBROIDERED LOGO

**ADULT: \$35** 

**YOUTH: \$35** 



### CREWNECK W/PRINTED LOGO

**ADULT: \$18**