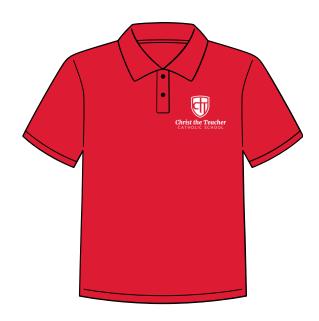

|             |         |
| Name to be charged on card:                  |             |         |
| Payment Method:                              |             |         |
| Cash   Check Enclosed   Please Charge Credit | Card        |         |
| Credit Card #: Exp. Date                     | e: CVC #: _ |         |
| Amount to be charged on card:                |             |         |
| Signature:                                   | Date:       |         |

FORMS MUST BE TURNED IN BY 9/16 FOR ALL ORDERS!







#### **PRINTED HOODIE**

**ADULT: \$25** 

**YOUTH: \$20** 

#### EMBROIDERED HOODIE

ADULT: \$55







#### ATHLETIC PRINTED T-SHIRT

**ADULT: \$20** 

**YOUTH: \$20** 

### ATHLETIC PRINTED LONG SLEEVE

**ADULT: \$22** 





# POLO SHIRTS W/EMBROIDERED LOGO

ADULT: \$25





## CREWNECK W/EMBROIDERED LOGO

**ADULT: \$35** 

**YOUTH: \$35** 



### CREWNECK W/PRINTED LOGO

**ADULT: \$18**